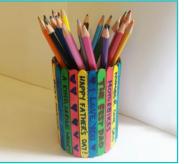

#### Step 3

Glue the paddle pop sticks in a rainbow pattern until the tin is fully covered. Apply more glue if needed.

#### Step 4

Make sure that all paddle pop sticks are completely stuck down and there are no spaces in between them. Then, place the elastic bands around the top and bottom of the tin. This will ensure the paddle pop sticks remain secure and stick to the tin.