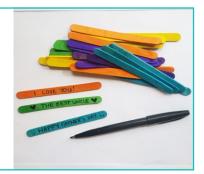

#### Step 1

Using the black pen, write and/or draw some positive messages on one side of each paddle pop stick.