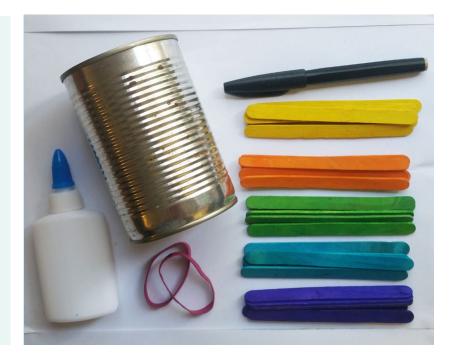

## You will need:

An empty tin can

25 coloured paddle pop sticks

White glue

A black pen

Two elastic bands

Lollies or treats (optional)