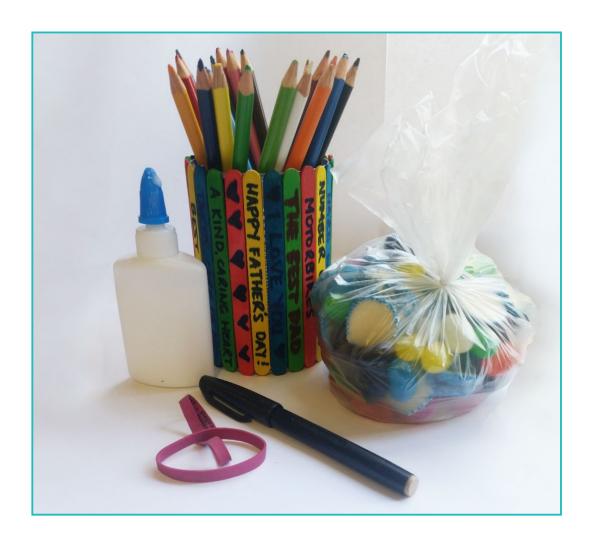

## You will need:

An empty tin can

25 coloured paddle pop sticks

White glue

A black pen

Two elastic bands

Lollies or treats (optional)

#### Step 1

Using the black pen, write and/or draw some positive messages on one side of each paddle pop stick.

#### Step 3

Glue the paddle pop sticks in a rainbow pattern until the tin is fully covered. Apply more glue if needed.

#### Step 4

Make sure that all paddle pop sticks are completely stuck down and there are no spaces in between them. Then, place the elastic bands around the top and bottom of the tin. This will ensure the paddle pop sticks remain secure and stick to the tin.