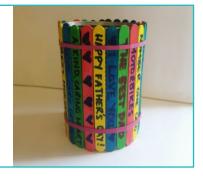

#### Step 3

Glue the paddle pop sticks in a rainbow pattern until the tin is fully covered. Apply more glue if needed.

#### Step 4

Make sure that all paddle pop sticks are completely stuck down and there are no spaces in between them. Then, place the elastic bands around the top and bottom of the tin. This will ensure the paddle pop sticks remain secure and stick to the tin.