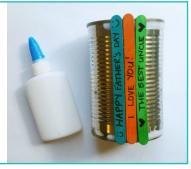

#### Step 3

Glue the paddle pop sticks in a rainbow pattern until the tin is fully covered. Apply more glue if needed.

#### Step 4

Make sure that all paddle pop sticks are completely stuck down and there are no spaces in between them. Then, place the elastic bands around the top and bottom of the tin. This will ensure the paddle pop sticks remain secure and stick to the tin.