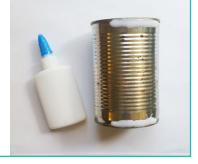

# Father's Day Pencil Holder

## You will need:

An empty tin can

25 coloured paddle pop sticks

White glue

A black pen

Two elastic bands

Lollies or treats (optional)



## **Instructions**

#### Step 1

Using the black pen, write and/or draw some positive messages on one side of each paddle pop stick.



### Step 2

Squeeze some glue onto the top and bottom of the empty tin can.



#### Step 3

Glue the paddle pop sticks in a rainbow pattern until the tin is fully covered. Apply more glue if needed.







#### Step 4

Make sure that all paddle pop sticks are completely stuck down and there are no spaces in between them. Then, place the elastic bands around the top and bottom of the tin. This will ensure the paddle pop sticks remain secure and stick to the tin.



### Step 5

Squeeze some glue onto the top and bottom of the empty tin can.